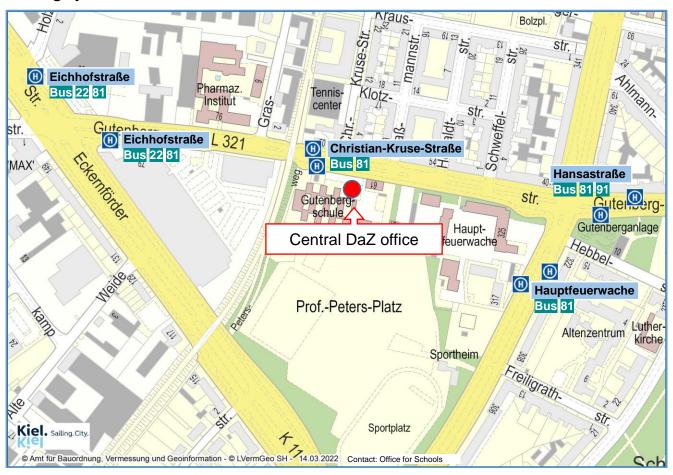

## How can I contact the central DaZ office?

| Address: | Gutenbergstraße 61- 65, 24116 Kiel                                              |  |
|----------|---------------------------------------------------------------------------------|--|
|          | (Gutenbergschule school courtyard / the first door on the right in the passage) |  |
| E-mail:  | zentralanmeldung-daz.kiel@schule.landsh.de                                      |  |
| Tel.:    | 0431/ 260 91 28-1                                                               |  |
|          | 0431/ 260 91 28-3                                                               |  |
| Fax:     | 0431/ 260 91 28-5                                                               |  |

# Arriving by bus:

# Fastest bus route to the central DaZ office

| Shared accommod | ation Bus stops                                                | Bus numbers                                                                          |
|-----------------|----------------------------------------------------------------|--------------------------------------------------------------------------------------|
| Schusterkrug    | Schusterkrug  Change at: Dreiecksplatz  Christian-Kruse-Straße | Bus 12 or 13 heading to Schulensee  Bus 81 heading to Rungholtplatz  Get off the bus |
| Arkonastraße    | Change at: Dreiecksplatz Christian-Kruse-Straße                | Bus 12 or 13 heading to Schulensee  Bus 81 heading to Rungholtplatz  Get off the bus |